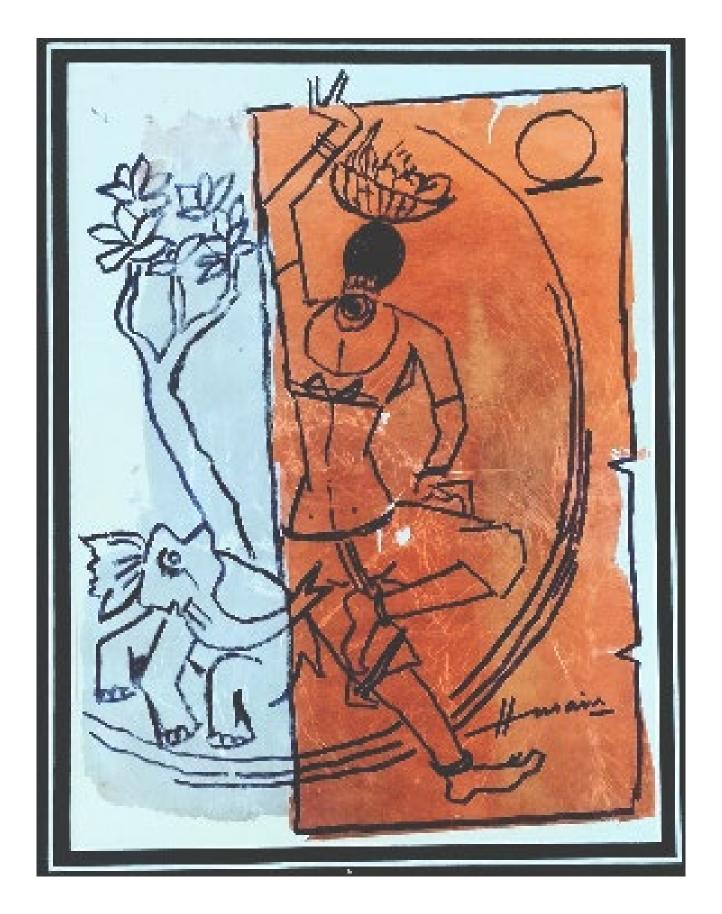

**Jayasri Burman** | Mixed Media on Paper Board |  $5.2 \times 4.8$  Inches | 2018

**M.F. Hussain** | Limited Edition Serigraphs | 20 x 14 Inches

**M.F. Hussain** | Limited Edition Serigraphs | 14 x 20 Inches

**M.F. Hussain** | Limited Edition Serigraphs |  $20 \times 14$  Inches

**M.F. Hussain** | Limited Edition Serigraphs |  $20 \times 14$  Inches

**M.F. Hussain** | Limited Edition Serigraphs |  $20 \times 14$  Inches