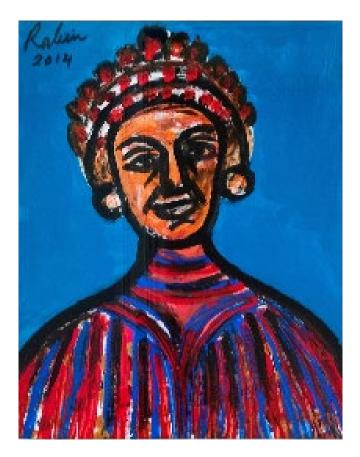

 $\begin{array}{c|c} \textbf{Thota Vaikuntam} & | & \textbf{Charcoal on Canvas} \\ & | 9 \ge 12 \text{ Inches} \end{array}$ 

 $\textbf{Rabin Mondal} \ | \ A crylic \ on \ Paper \ | \ 11 \ x \ 14 \ \ Inches \ | \ 2014$ 