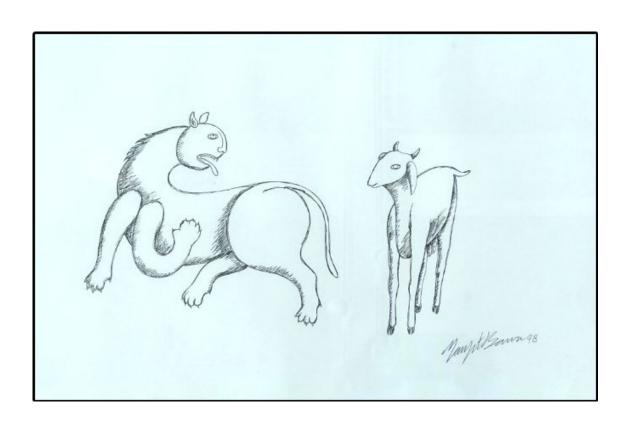

**Manjit Bawa** | Limited Edition Carpet |  $60 \times 60$  Inches

Senaka Senanayake | Butterfly | Acrylic on Canvas | 60 x 60  $\,$  Inches

**Manjit Bawa** | Pen On Paper | 14 x 21 Inches

**Manjit Bawa** | Pen On Paper |  $22 \times 15$  Inches