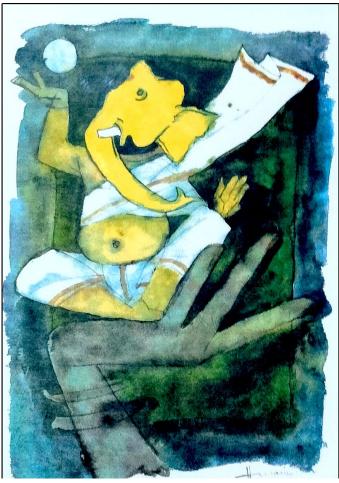

**Jayasri Burman** | Mixed Media on Paper Board |  $5.2 \times 4.8$  Inches | 2018

**M.F. Hussain** | Limited Edition Serigraphs | 20 x 14 Inches

**M.F. Hussain** | Limited Edition Serigraphs | 14 x 20 Inches

**M.F. Hussain** | Limited Edition Serigraphs |  $20 \times 14$  Inches

**M.F. Hussain** | Limited Edition Serigraphs |  $20 \times 14$  Inches

**M.F. Hussain** | Limited Edition Serigraphs |  $20 \times 14$  Inches