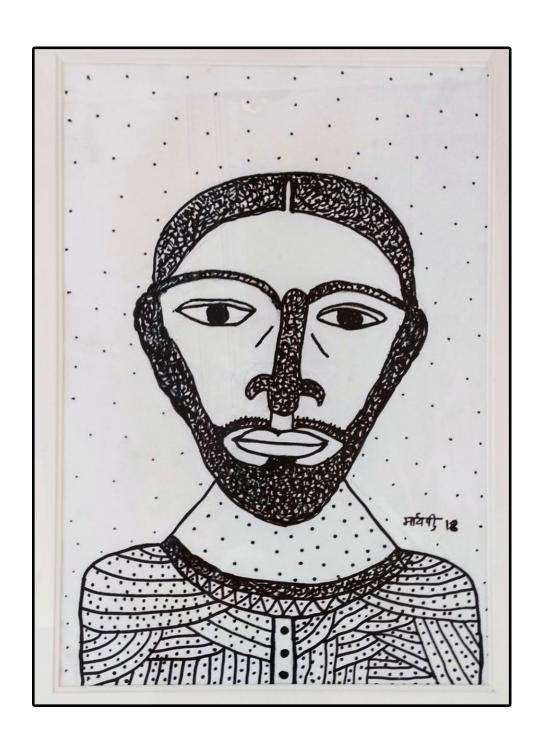

Sunil Das | Charcoal on Paper<br/>|  $30 \ge 30$  Inches

Suhas Roy | Mix Media on Paper | 10.6 x 12.6 Inches | 2013

Madhavi Parekh | Pen & Ink On Paper | 15 x 22 Inches

**Jayasri Burman** | Mixed Media on Paper Board |  $5.2 \times 4.8$  Inches | 2018