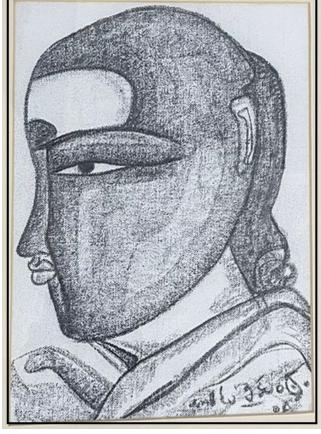

**F. N. Souza** | Ink & Water Colour on Paper |  $12.5 \times 9.5$  Inches

Satish Gujral | Pencil on Rice Paper |  $20 \times 30$  Inches | 2016

Satish Gujral | Pencil on Rice Paper |  $20 \times 30$  Inches | 2018