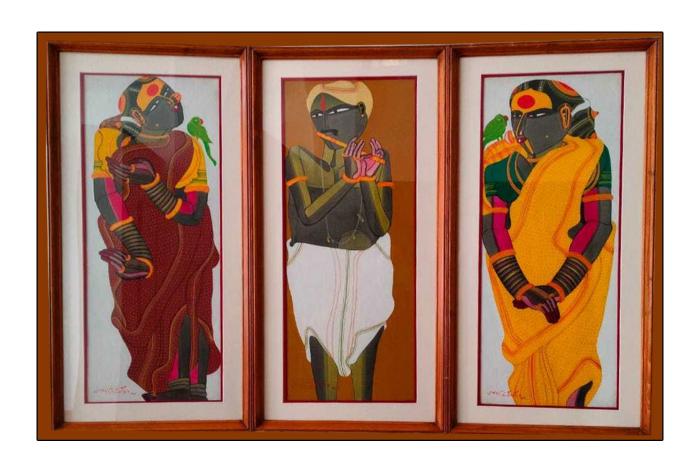

Thota Vaikuntam | Acrylic on Canvas<br/>|  $10 \ge 24$  Inches (Set of 3)

**Thota Vaikuntam** | Acrylic on Canvas |  $18 \times 24$  Inches

Thota Vaikuntam | Acrylic on Canvas |  $10 \times 12$  Inches

 $\begin{array}{c|c} \textbf{Thota Vaikuntam} & | \ \textbf{Charcoal on Canvas} \\ & | \ 8 \ge 10 \ \ \textbf{Inches} \end{array}$ 

 $\begin{array}{c|c} \textbf{Thota Vaikuntam} & | & \textbf{Charcoal on Canvas} \\ & | 9 \ge 12 \text{ Inches} \end{array}$ 

 $\textbf{Rabin Mondal} \ | \ A crylic \ on \ Paper \ | \ 11 \ x \ 14 \ \ Inches \ | \ 2014$ 