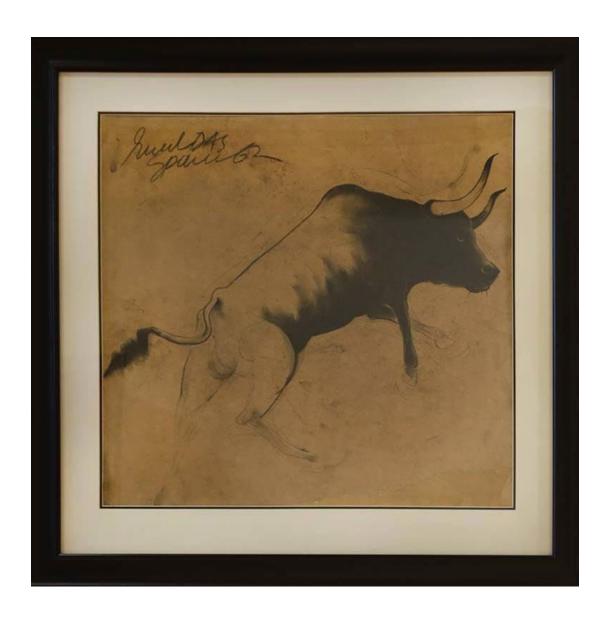

Sunil Das | Charcoal on Paper<br/>|  $30 \ge 30$  Inches

Suhas Roy | Mix Media on Paper | 10.6 x 12.6 Inches | 2013

Madhavi Parekh | Pen & Ink On Paper | 15 x 22 Inches

**Jayasri Burman** | Mixed Media on Paper Board |  $5.2 \times 4.8$  Inches | 2018