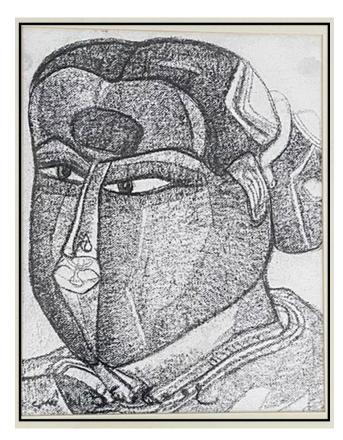

**F. N. Souza** | Ink & Water Colour on Paper |  $12.5 \times 9.5$  Inches

Satish Gujral | Pencil on Rice Paper |  $20 \times 30$  Inches | 2016

Satish Gujral | Pencil on Rice Paper |  $20 \times 30$  Inches | 2018