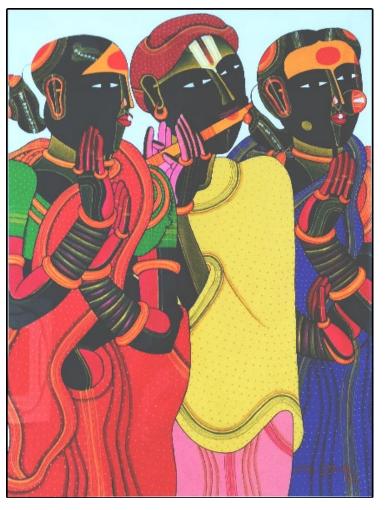

Thota Vaikuntam | Acrylic on Canvas<br/>|  $10 \ge 24$  Inches (Set of 3)

**Thota Vaikuntam** | Acrylic on Canvas |  $18 \times 24$  Inches

Thota Vaikuntam | Acrylic on Canvas |  $10 \times 12$  Inches

 $\begin{array}{c|c} \textbf{Thota Vaikuntam} & | \ \textbf{Charcoal on Canvas} \\ & | \ 8 \ge 10 \ \ \textbf{Inches} \end{array}$ 

 $\begin{array}{c|c} \textbf{Thota Vaikuntam} & | & \textbf{Charcoal on Canvas} \\ & | 9 \ge 12 \text{ Inches} \end{array}$ 

 $\textbf{Rabin Mondal} \ | \ A crylic \ on \ Paper \ | \ 11 \ x \ 14 \ \ Inches \ | \ 2014$ 