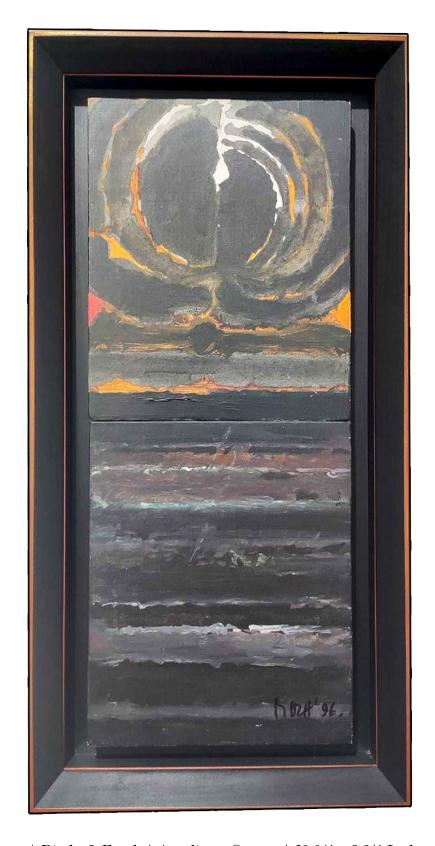

S.H Raza| Bindu & Earth | Acrylic on Canvas | 21 1/4 x 8 3/4 Inches | 1996

**M.F. Hussain** | Silver and Gold Foil and Ink on Paper |  $10 \times 13$  Inches

**M.F. Hussain** | Silver and Gold Foil and Ink on Paper |  $10 \times 13$  Inches