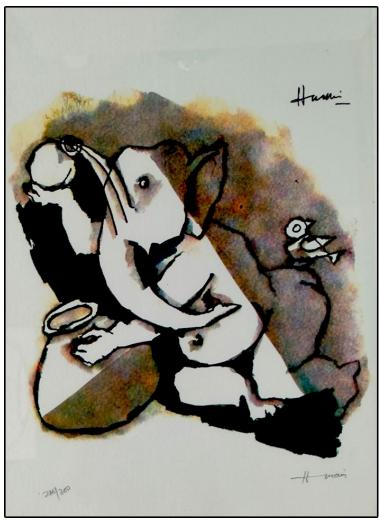

**Jayasri Burman** | Mixed Media on Paper Board |  $5.2 \times 4.8$  Inches | 2018

**M.F. Hussain** | Limited Edition Serigraphs | 20 x 14 Inches

**M.F. Hussain** | Limited Edition Serigraphs | 14 x 20 Inches

**M.F. Hussain** | Limited Edition Serigraphs |  $20 \times 14$  Inches

**M.F. Hussain** | Limited Edition Serigraphs |  $20 \times 14$  Inches

**M.F. Hussain** | Limited Edition Serigraphs |  $20 \times 14$  Inches