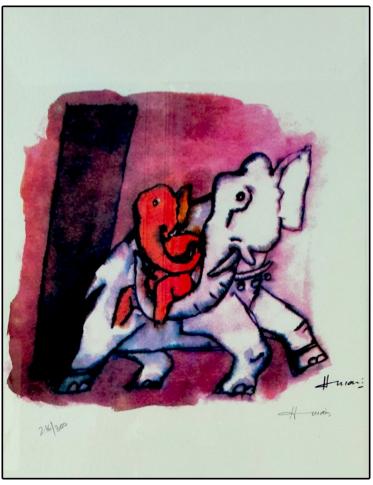

**Jayasri Burman** | Mixed Media on Paper Board |  $5.2 \times 4.8$  Inches | 2018

**M.F. Hussain** | Limited Edition Serigraphs | 20 x 14 Inches

**M.F. Hussain** | Limited Edition Serigraphs | 14 x 20 Inches

**M.F. Hussain** | Limited Edition Serigraphs |  $20 \times 14$  Inches

**M.F. Hussain** | Limited Edition Serigraphs |  $20 \times 14$  Inches

**M.F. Hussain** | Limited Edition Serigraphs |  $20 \times 14$  Inches