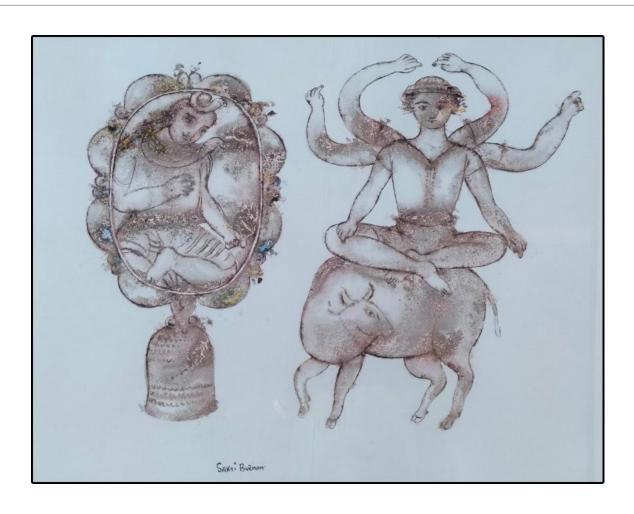

Krishen Khanna | Pencil Drawing on Paper |  $22 \times 15$  Inches

Krishen Khanna | Bronze Sculpture |  $12 \times 9 \times 8$  Inches (Each)

Sakti Burman | Pen and Water Color On Paper |  $20 \times 26$  Inches