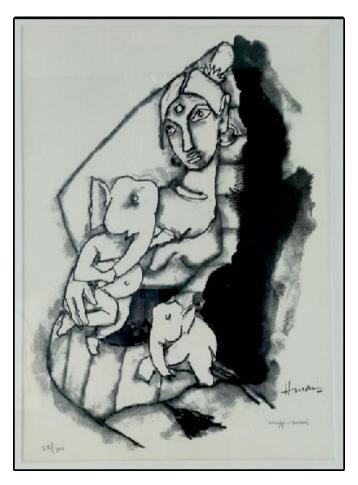

**Jayasri Burman** | Mixed Media on Paper Board |  $5.2 \times 4.8$  Inches | 2018

**M.F. Hussain** | Limited Edition Serigraphs | 20 x 14 Inches

**M.F. Hussain** | Limited Edition Serigraphs | 14 x 20 Inches

**M.F. Hussain** | Limited Edition Serigraphs |  $20 \times 14$  Inches

**M.F. Hussain** | Limited Edition Serigraphs |  $20 \times 14$  Inches

**M.F. Hussain** | Limited Edition Serigraphs |  $20 \times 14$  Inches