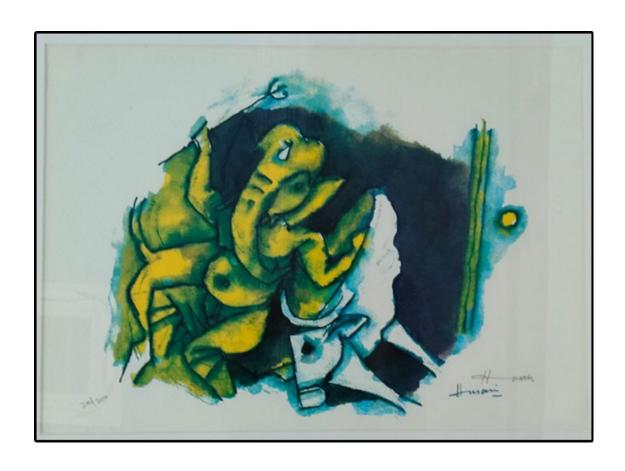

**Jayasri Burman** | Mixed Media on Paper Board |  $5.2 \times 4.8$  Inches | 2018

**M.F. Hussain** | Limited Edition Serigraphs | 20 x 14 Inches

**M.F. Hussain** | Limited Edition Serigraphs | 14 x 20 Inches

**M.F. Hussain** | Limited Edition Serigraphs |  $20 \times 14$  Inches

**M.F. Hussain** | Limited Edition Serigraphs |  $20 \times 14$  Inches

**M.F. Hussain** | Limited Edition Serigraphs |  $20 \times 14$  Inches