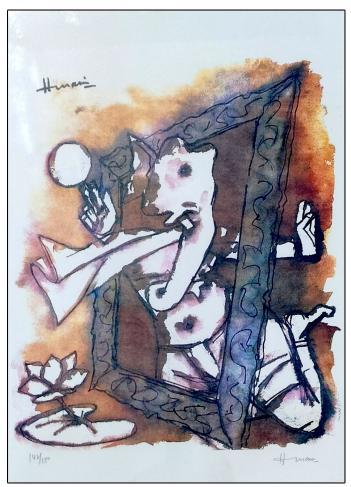

**Jayasri Burman** | Mixed Media on Paper Board |  $5.2 \times 4.8$  Inches | 2018

**M.F. Hussain** | Limited Edition Serigraphs | 20 x 14 Inches

**M.F. Hussain** | Limited Edition Serigraphs | 14 x 20 Inches

**M.F. Hussain** | Limited Edition Serigraphs |  $20 \times 14$  Inches

**M.F. Hussain** | Limited Edition Serigraphs |  $20 \times 14$  Inches

**M.F. Hussain** | Limited Edition Serigraphs |  $20 \times 14$  Inches