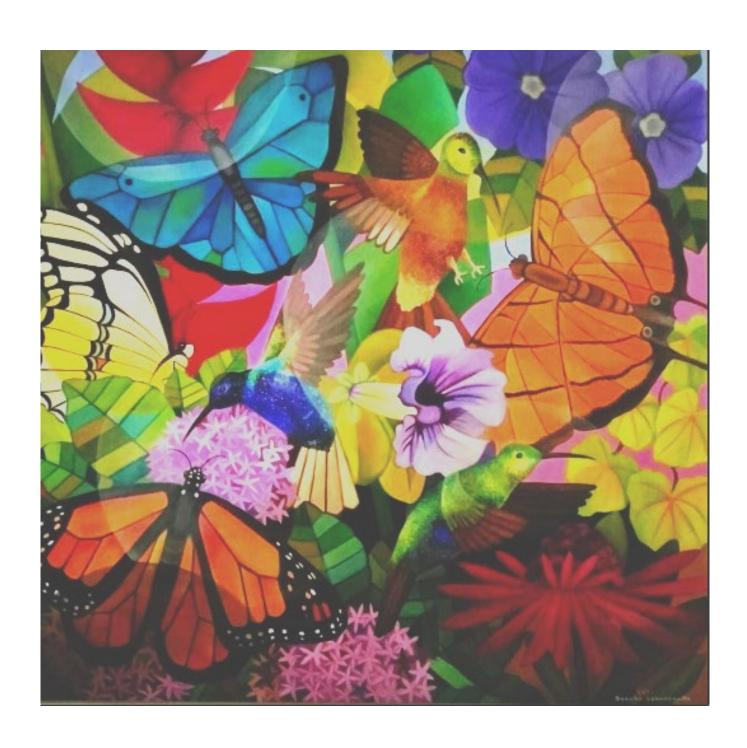

**Manjit Bawa** | Limited Edition Carpet |  $60 \times 60$  Inches

Senaka Senanayake | Butterfly | Acrylic on Canvas | 60 x 60  $\,$  Inches

**Manjit Bawa** | Pen On Paper | 14 x 21 Inches

**Manjit Bawa** | Pen On Paper |  $22 \times 15$  Inches