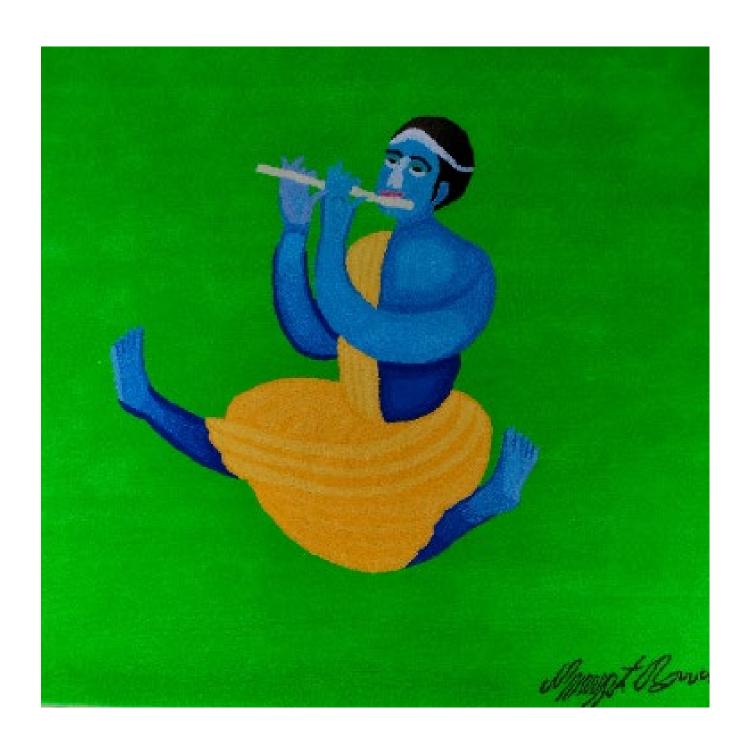

**Manjit Bawa** | Limited Edition Carpet |  $60 \times 60$  Inches

Senaka Senanayake | Butterfly | Acrylic on Canvas | 60 x 60  $\,$  Inches

**Manjit Bawa** | Pen On Paper | 14 x 21 Inches

**Manjit Bawa** | Pen On Paper |  $22 \times 15$  Inches