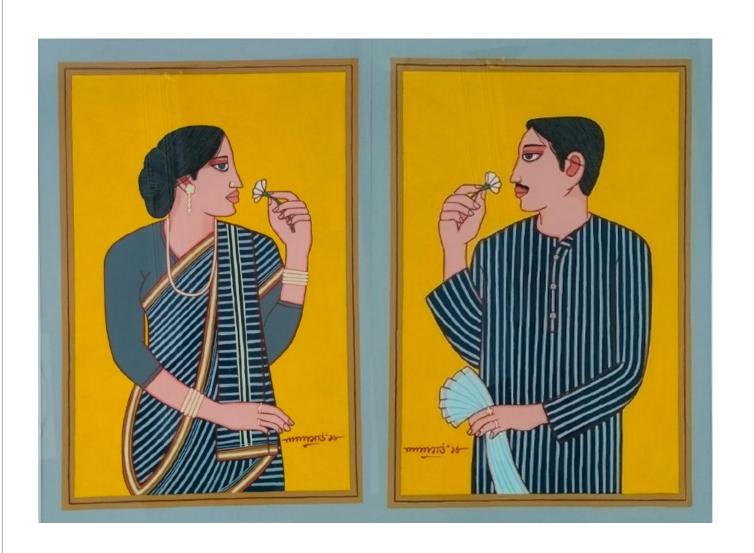

Thota Vaikuntam | Acrylic on Canvas<br/>|  $10 \ge 24$  Inches (Set of 3)

**Thota Vaikuntam** | Acrylic on Canvas |  $18 \times 24$  Inches

Thota Vaikuntam | Acrylic on Canvas |  $10 \times 12$  Inches

 $\begin{array}{c|c} \textbf{Thota Vaikuntam} & | \ \textbf{Charcoal on Canvas} \\ & | \ 8 \ge 10 \ \ \textbf{Inches} \end{array}$ 