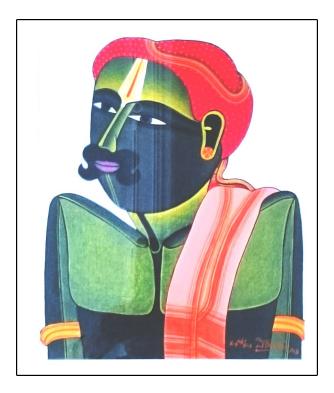

Thota Vaikuntam | Acrylic on Canvas<br/>|  $10 \ge 24$  Inches (Set of 3)

**Thota Vaikuntam** | Acrylic on Canvas |  $18 \times 24$  Inches

Thota Vaikuntam | Acrylic on Canvas |  $10 \times 12$  Inches

 $\begin{array}{c|c} \textbf{Thota Vaikuntam} & | \ \textbf{Charcoal on Canvas} \\ & | \ 8 \ge 10 \ \ \textbf{Inches} \end{array}$ 