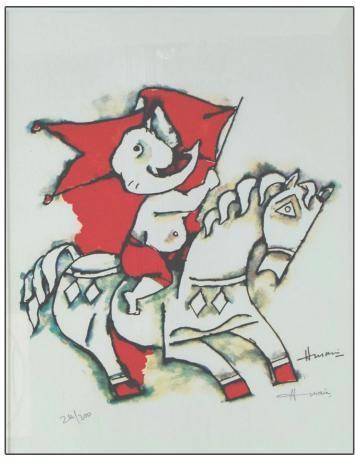

**Jayasri Burman** | Mixed Media on Paper Board |  $5.2 \times 4.8$  Inches | 2018

**M.F. Hussain** | Limited Edition Serigraphs | 20 x 14 Inches

**M.F. Hussain** | Limited Edition Serigraphs | 14 x 20 Inches

**M.F. Hussain** | Limited Edition Serigraphs |  $20 \times 14$  Inches

**M.F. Hussain** | Limited Edition Serigraphs |  $20 \times 14$  Inches

**M.F. Hussain** | Limited Edition Serigraphs |  $20 \times 14$  Inches