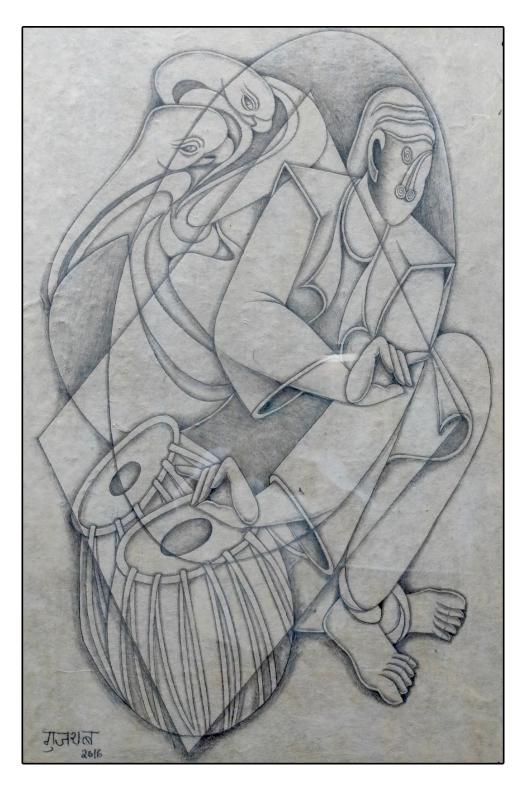

**F. N. Souza** | Ink & Water Colour on Paper |  $12.5 \times 9.5$  Inches

Satish Gujral | Pencil on Rice Paper |  $20 \times 30$  Inches | 2016

Satish Gujral | Pencil on Rice Paper |  $20 \times 30$  Inches | 2018