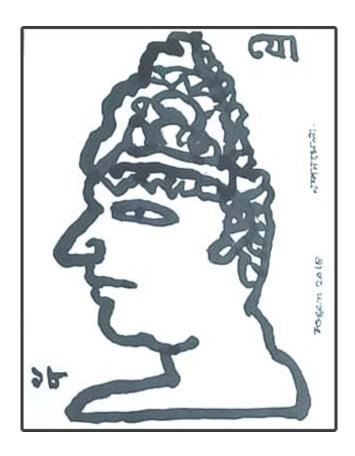

 $\begin{array}{c|c} \textbf{Thota Vaikuntam} & | & \textbf{Charcoal on Canvas} \\ & | 9 \ge 12 \text{ Inches} \end{array}$ 

 $\textbf{Rabin Mondal} \ | \ A crylic \ on \ Paper \ | \ 11 \ x \ 14 \ \ Inches \ | \ 2014$ 

**Rabin Mondal** | Acrylic on Paper |  $10 \times 7$  Inches | 2013

**Rabin Mondal** | Acrylic on Paper |  $13 \times 10$  Inches | 2010

**Jogen Chowdhury** | Ink With Brush |  $11 \times 15$  Inches (each) | 2020