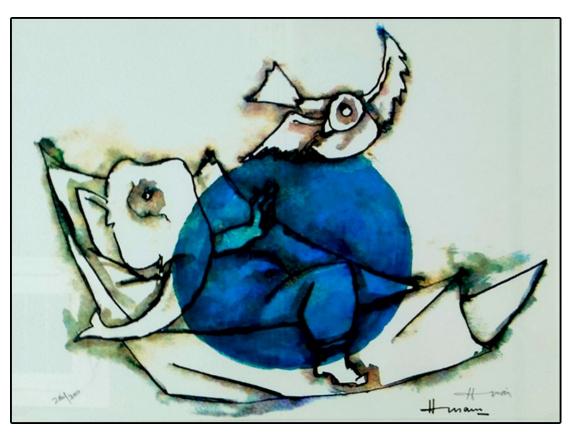

**Jayasri Burman** | Mixed Media on Paper Board |  $5.2 \times 4.8$  Inches | 2018

**M.F. Hussain** | Limited Edition Serigraphs | 20 x 14 Inches

**M.F. Hussain** | Limited Edition Serigraphs | 14 x 20 Inches

**M.F. Hussain** | Limited Edition Serigraphs |  $20 \times 14$  Inches

**M.F. Hussain** | Limited Edition Serigraphs |  $20 \times 14$  Inches

**M.F. Hussain** | Limited Edition Serigraphs |  $20 \times 14$  Inches