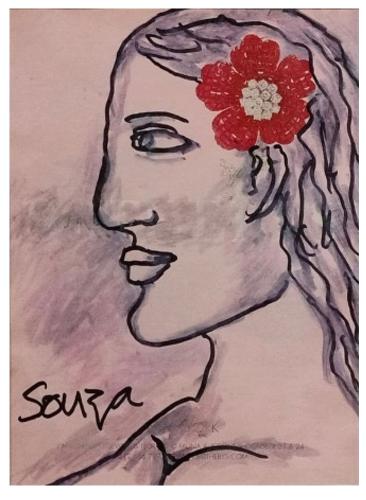

**F. N. Souza** | Ink & Water Colour on Paper |  $12.5 \times 9.5$  Inches

Satish Gujral | Pencil on Rice Paper |  $20 \times 30$  Inches | 2016

Satish Gujral | Pencil on Rice Paper |  $20 \times 30$  Inches | 2018