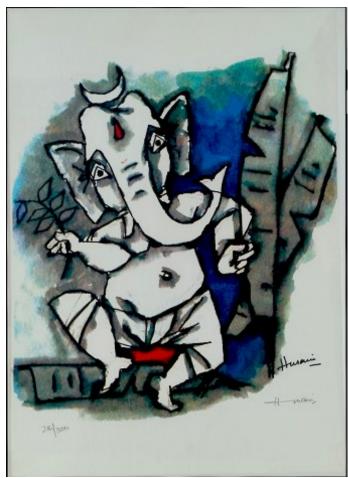

**Jayasri Burman** | Mixed Media on Paper Board |  $5.2 \times 4.8$  Inches | 2018

**M.F. Hussain** | Limited Edition Serigraphs | 20 x 14 Inches

**M.F. Hussain** | Limited Edition Serigraphs | 14 x 20 Inches

**M.F. Hussain** | Limited Edition Serigraphs |  $20 \times 14$  Inches

**M.F. Hussain** | Limited Edition Serigraphs |  $20 \times 14$  Inches

**M.F. Hussain** | Limited Edition Serigraphs |  $20 \times 14$  Inches