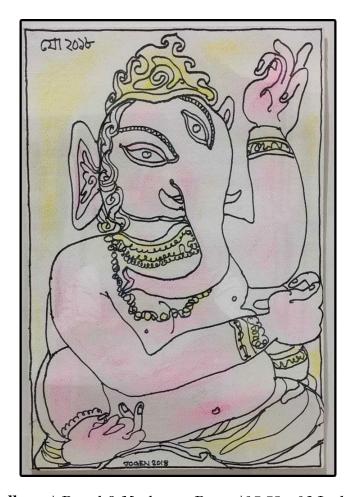

Sunil Das | Charcoal on Paper<br/>|  $30 \ge 30$  Inches

Suhas Roy | Mix Media on Paper | 10.6 x 12.6 Inches | 2013

Madhavi Parekh | Pen & Ink On Paper | 15 x 22 Inches

**Jayasri Burman** | Mixed Media on Paper Board |  $5.2 \times 4.8$  Inches | 2018

**Jayasri Burman** | Mixed Media on Paper Board |  $5.2 \times 4.8$  Inches | 2018

**M.F. Hussain** | Limited Edition Serigraphs | 20 x 14 Inches

**M.F. Hussain** | Limited Edition Serigraphs | 14 x 20 Inches