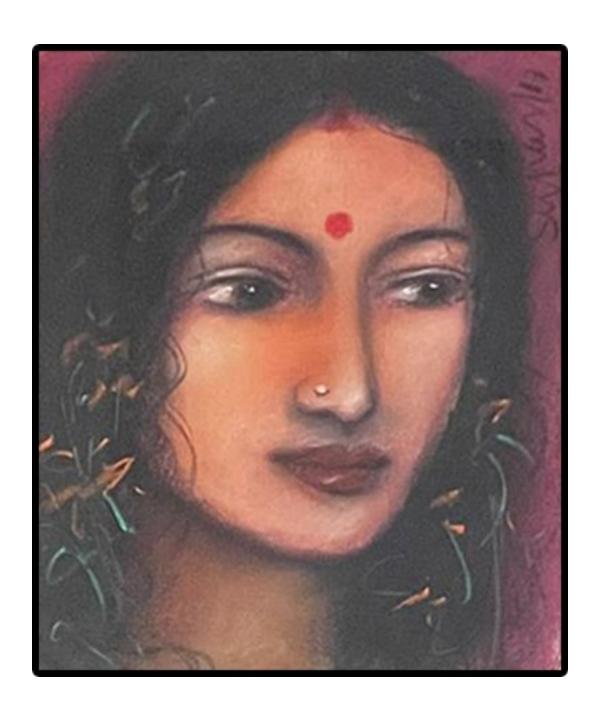

Sunil Das | Charcoal on Paper<br/>|  $30 \ge 30$  Inches

Suhas Roy | Mix Media on Paper | 10.6 x 12.6 Inches | 2013

Madhavi Parekh | Pen & Ink On Paper | 15 x 22 Inches

**Jayasri Burman** | Mixed Media on Paper Board |  $5.2 \times 4.8$  Inches | 2018