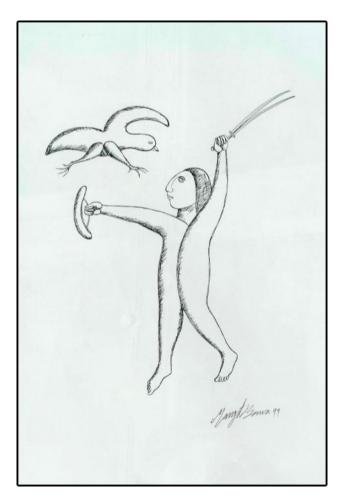

**Manjit Bawa** | Limited Edition Carpet |  $60 \times 60$  Inches

Senaka Senanayake | Butterfly | Acrylic on Canvas | 60 x 60  $\,$  Inches

**Manjit Bawa** | Pen On Paper | 14 x 21 Inches

**Manjit Bawa** | Pen On Paper |  $22 \times 15$  Inches