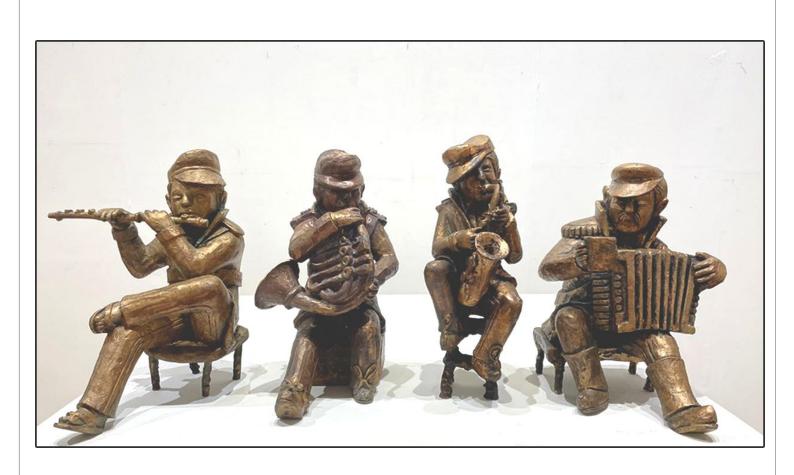

Krishen Khanna | Pencil Drawing on Paper |  $22 \times 15$  Inches

Krishen Khanna | Bronze Sculpture |  $12 \times 9 \times 8$  Inches (Each)

Sakti Burman | Pen and Water Color On Paper |  $20 \times 26$  Inches