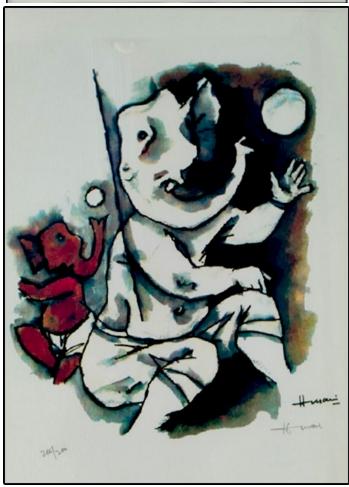

**Jayasri Burman** | Mixed Media on Paper Board |  $5.2 \times 4.8$  Inches | 2018

**M.F. Hussain** | Limited Edition Serigraphs | 20 x 14 Inches

**M.F. Hussain** | Limited Edition Serigraphs | 14 x 20 Inches

**M.F. Hussain** | Limited Edition Serigraphs |  $20 \times 14$  Inches

**M.F. Hussain** | Limited Edition Serigraphs |  $20 \times 14$  Inches

**M.F. Hussain** | Limited Edition Serigraphs |  $20 \times 14$  Inches