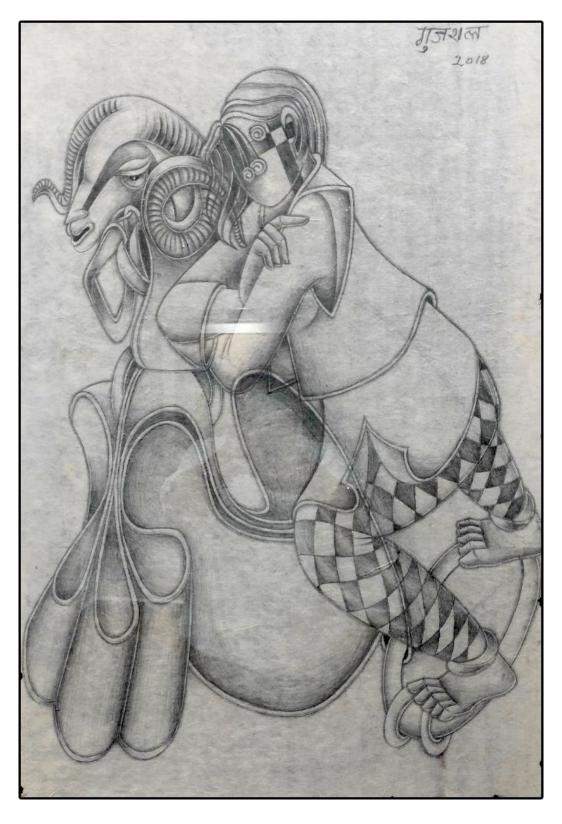

**F. N. Souza** | Ink & Water Colour on Paper |  $12.5 \times 9.5$  Inches

Satish Gujral | Pencil on Rice Paper |  $20 \times 30$  Inches | 2016

Satish Gujral | Pencil on Rice Paper |  $20 \times 30$  Inches | 2018