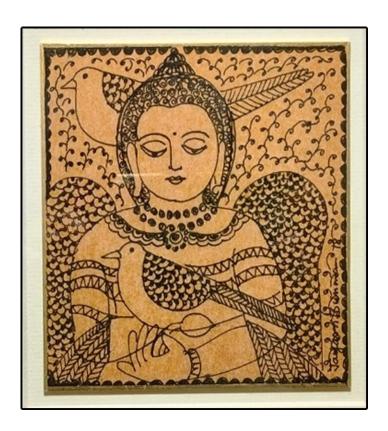

S.H Raza| Bindu & Earth | Acrylic on Canvas | 21 1/4 x 8 3/4 Inches | 1996

**M.F. Hussain** | Silver and Gold Foil and Ink on Paper |  $10 \times 13$  Inches

**M.F. Hussain** | Silver and Gold Foil and Ink on Paper |  $10 \times 13$  Inches