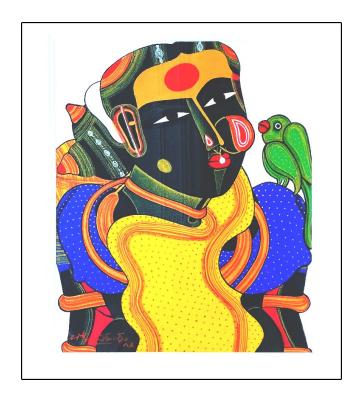

Thota Vaikuntam | Acrylic on Canvas<br/>|  $10 \ge 24$  Inches (Set of 3)

**Thota Vaikuntam** | Acrylic on Canvas |  $18 \times 24$  Inches

Thota Vaikuntam | Acrylic on Canvas |  $10 \times 12$  Inches

 $\begin{array}{c|c} \textbf{Thota Vaikuntam} & | \ \textbf{Charcoal on Canvas} \\ & | \ 8 \ge 10 \ \ \textbf{Inches} \end{array}$ 

 $\begin{array}{c|c} \textbf{Thota Vaikuntam} & | & \textbf{Charcoal on Canvas} \\ & | 9 \ge 12 \text{ Inches} \end{array}$ 

 $\textbf{Rabin Mondal} \ | \ A crylic \ on \ Paper \ | \ 11 \ x \ 14 \ \ Inches \ | \ 2014$ 