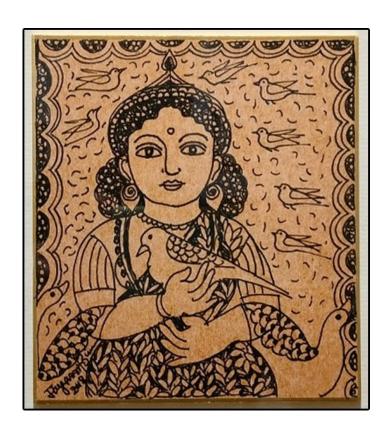

S.H Raza| Bindu & Earth | Acrylic on Canvas | 21 1/4 x 8 3/4 Inches | 1996

**M.F. Hussain** | Silver and Gold Foil and Ink on Paper |  $10 \times 13$  Inches

**M.F. Hussain** | Silver and Gold Foil and Ink on Paper |  $10 \times 13$  Inches